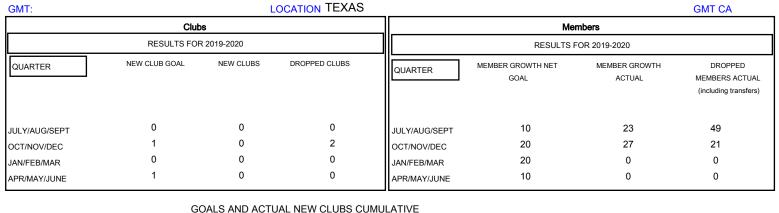

## MONTHLY MEMBERSHIP PROGRESS REPORT

## District 2 E1







| DROPPED CLUBS: 2  DROPPED MEMBERS |    | 20 CLUBS OF 43 ADDED 1 OR MORE NEW MEMBERS | GENDER DISTRIE  MALE  FEMALE    | 3UTION<br>704 (73.03%)<br>260 (26.97%) |    |
|-----------------------------------|----|--------------------------------------------|---------------------------------|----------------------------------------|----|
| DECEASED                          | 5  | CLICK HERE FOR CUMULATIVE MEMBERSHIP DATA  | TOTAL FAMILY UNIT MEMBERS       |                                        | 98 |
| CLUB CANCELLED                    | 2  |                                            | FAMILY MEMBERS PAYING HALF DUES |                                        | 40 |
| OTHER                             | 63 |                                            |                                 |