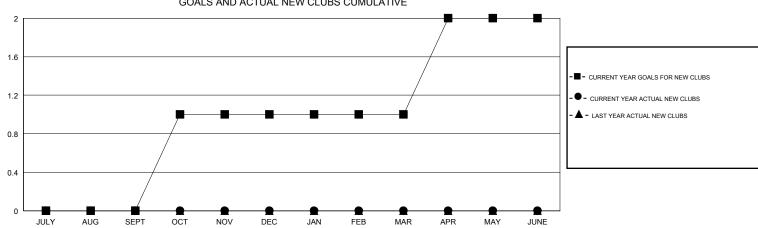

## MONTHLY MEMBERSHIP PROGRESS REPORT

## District 2 E1







| DROPPED CLUBS: 2  DROPPED MEMBERS |    | 20 CLUBS OF 43 ADDED 1 OR MORE NEW MEMBERS | GENDER DISTRIE  MALE  FEMALE    | 3UTION<br>704 (73.03%)<br>260 (26.97%) |    |
|-----------------------------------|----|--------------------------------------------|---------------------------------|----------------------------------------|----|
| DECEASED                          | 5  | CLICK HERE FOR CUMULATIVE MEMBERSHIP DATA  | TOTAL FAMILY UNIT MEMBERS       |                                        | 98 |
| CLUB CANCELLED                    | 2  |                                            | FAMILY MEMBERS PAYING HALF DUES |                                        | 40 |
| OTHER                             | 63 |                                            |                                 |