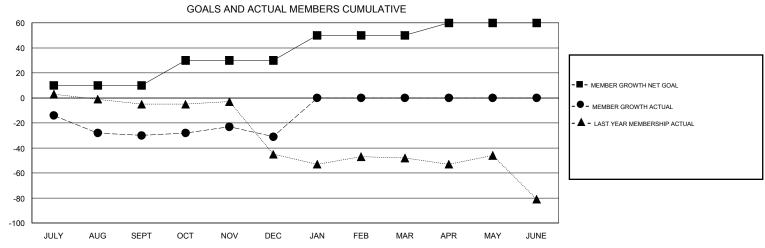

## MONTHLY MEMBERSHIP PROGRESS REPORT

## District 2 E1







| DROPPED CLUBS: 2  DROPPED MEMBERS |    | 20 CLUBS OF 43 ADDED 1 OR MORE NEW MEMBERS | GENDER DISTRIE  MALE  FEMALE    | 3UTION<br>704 (73.03%)<br>260 (26.97%) |    |
|-----------------------------------|----|--------------------------------------------|---------------------------------|----------------------------------------|----|
| DECEASED                          | 5  | CLICK HERE FOR CUMULATIVE MEMBERSHIP DATA  | TOTAL FAMILY UNIT MEMBERS       |                                        | 98 |
| CLUB CANCELLED                    | 2  |                                            | FAMILY MEMBERS PAYING HALF DUES |                                        | 40 |
| OTHER                             | 63 |                                            |                                 |